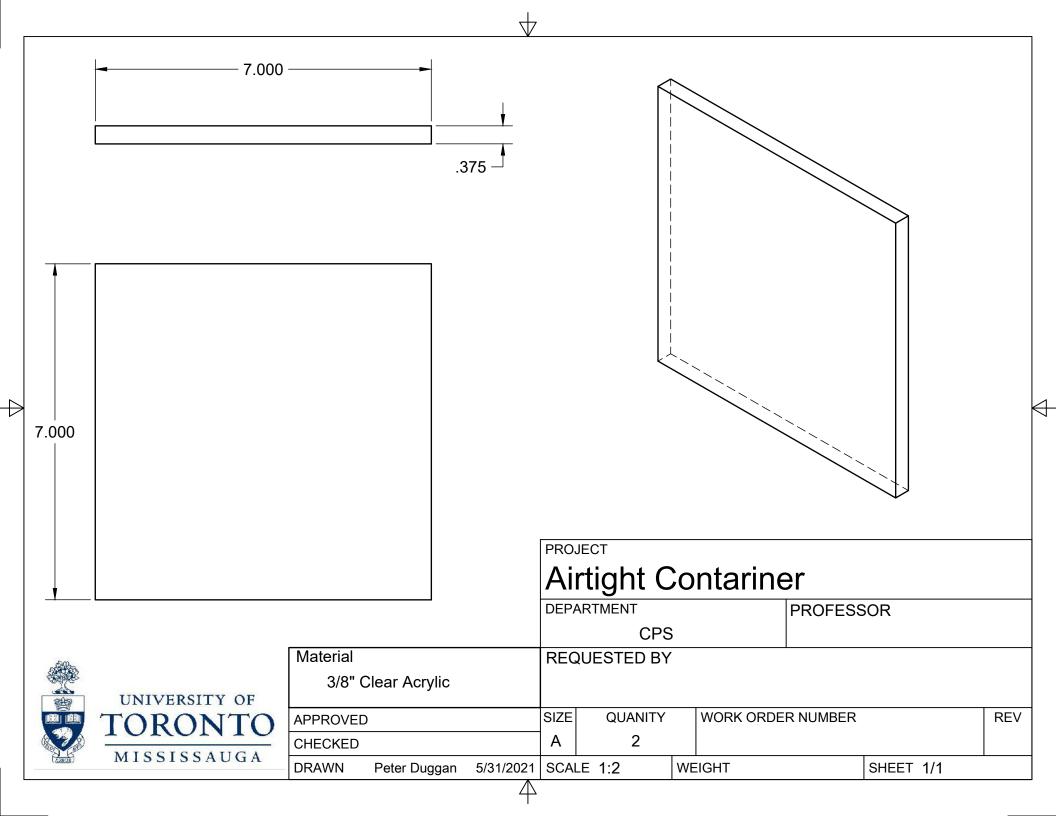

## Airtight Container

DEPARTMENT PROFESSOR
CPS

|          |              |          |      | 0. 0        | •  |           |          |           |     |
|----------|--------------|----------|------|-------------|----|-----------|----------|-----------|-----|
| Material |              |          | REC  | UESTED BY   | ,  |           |          |           |     |
| Vario    | us           |          |      |             |    |           |          |           |     |
| APPROVED | <u> </u>     |          | SIZE | QUANITY     |    | WORK ORDE | R NUMBER |           | REV |
|          | ,            |          |      | <b>Q</b> 07 |    |           |          |           |     |
| CHECKED  |              |          | Α    |             |    |           |          |           |     |
| DRAWN    | Peter Duggan | 6/9/2022 | SCAL | E 1:5       | WE | IGHT      |          | SHEET 1/1 |     |