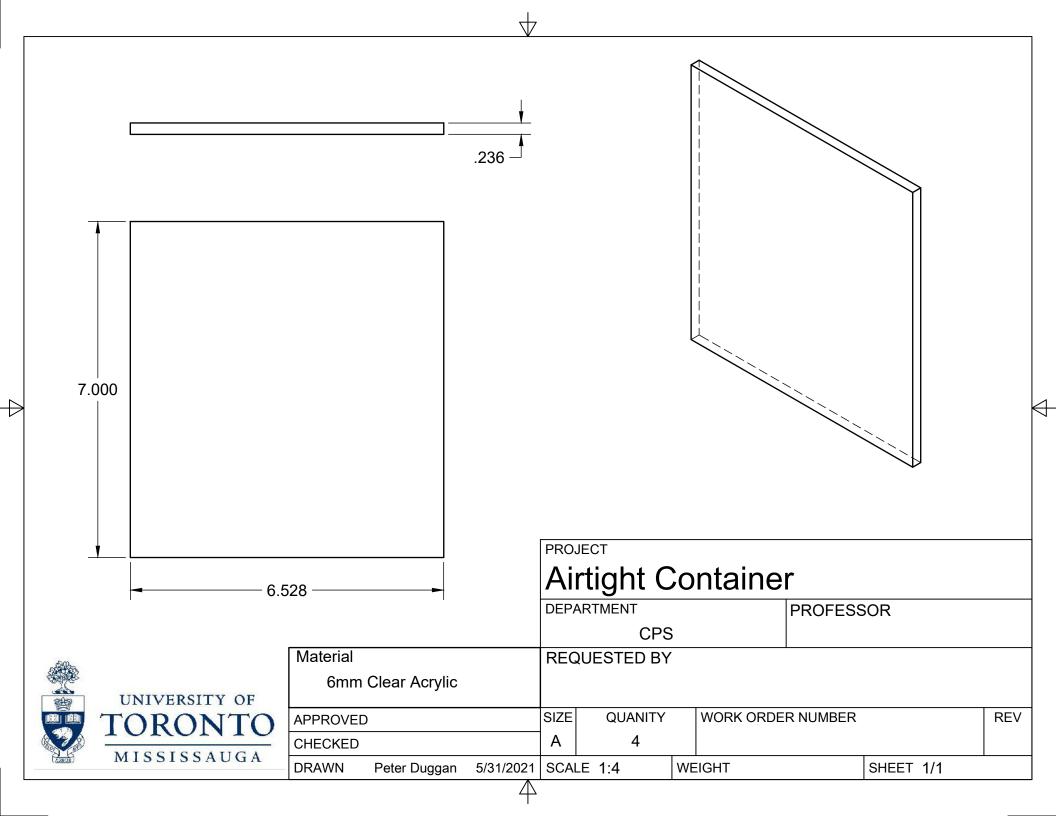

4

Peter Duggan

| PROJECT            |
|--------------------|
| Airtight Container |

DEPARTMENT

PROFESSOR

SHEET 1/1

CPS

WEIGHT