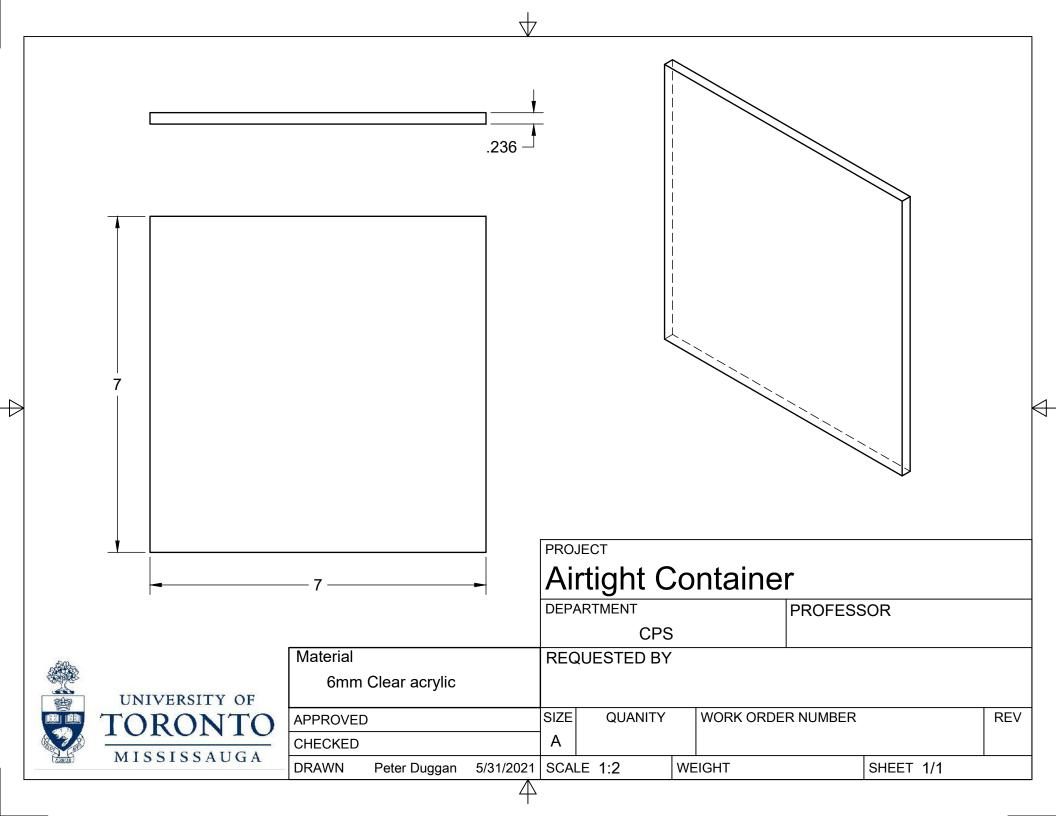

| PROJECT           |           |
|-------------------|-----------|
| Airtight Containe | r         |
| DEPARTMENT        | PROFESSOR |

**CPS** Material REQUESTED BY Clear Acrylic SIZE QUANITY WORK ORDER NUMBER REV **APPROVED** Α CHECKED DRAWN 6/14/2021 SCALE 1:1 WEIGHT SHEET 1/1 Peter Duggan