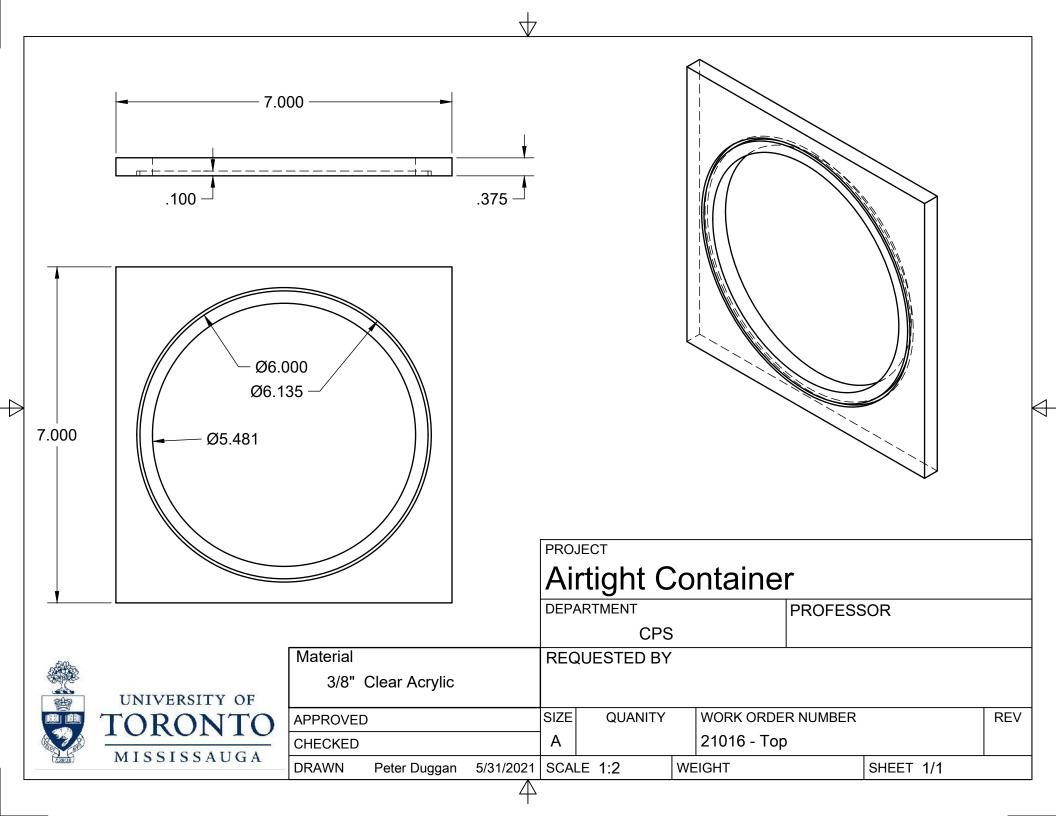

 Material Various
 REQUESTED BY

 APPROVED
 SIZE APPROVED
 QUANITY APPROVED
 WORK ORDER NUMBER
 REV

4

6/9/2022 SCALE 1:5

|      | PARTS LIST                       |                                     |                |  |  |  |  |  |
|------|----------------------------------|-------------------------------------|----------------|--|--|--|--|--|
| ITEM | QTY                              | PART NUMBER                         | MATERIAL       |  |  |  |  |  |
| 1    | 1                                | CONTAINER<br>ASSEMBLY_BASE          | ACRYLIC, CLEAR |  |  |  |  |  |
| 2    | 2                                | CONTAINER<br>ASSEMBLY_LONG<br>WALL  | ACRYLIC, CLEAR |  |  |  |  |  |
| 3    | 2                                | CONTAINER<br>ASSEMBLY_SMALL<br>WALL | ACRYLIC, CLEAR |  |  |  |  |  |
| 4    | 1                                | CONTAINER<br>ASSEMBLY_TOP           | ACRYLIC, CLEAR |  |  |  |  |  |
| 5    | 1                                | CONTAINER<br>ASSEMBLY_LID           | ACRYLIC, CLEAR |  |  |  |  |  |
| 6    | 2                                | CONTAINER<br>ASSEMBLY_LOCK<br>LIP   | ACRYLIC, CLEAR |  |  |  |  |  |
| 7    | 2                                | CONTAINER<br>ASSEMBLY_CLAMP<br>BAR  | ALUMINUM       |  |  |  |  |  |
| 8    | 1                                | FASTENERS                           | STEEL          |  |  |  |  |  |
| 9    | 1 CONTAINER ASSEMBLY_CLAMP PLATE |                                     | ALUMINUM       |  |  |  |  |  |