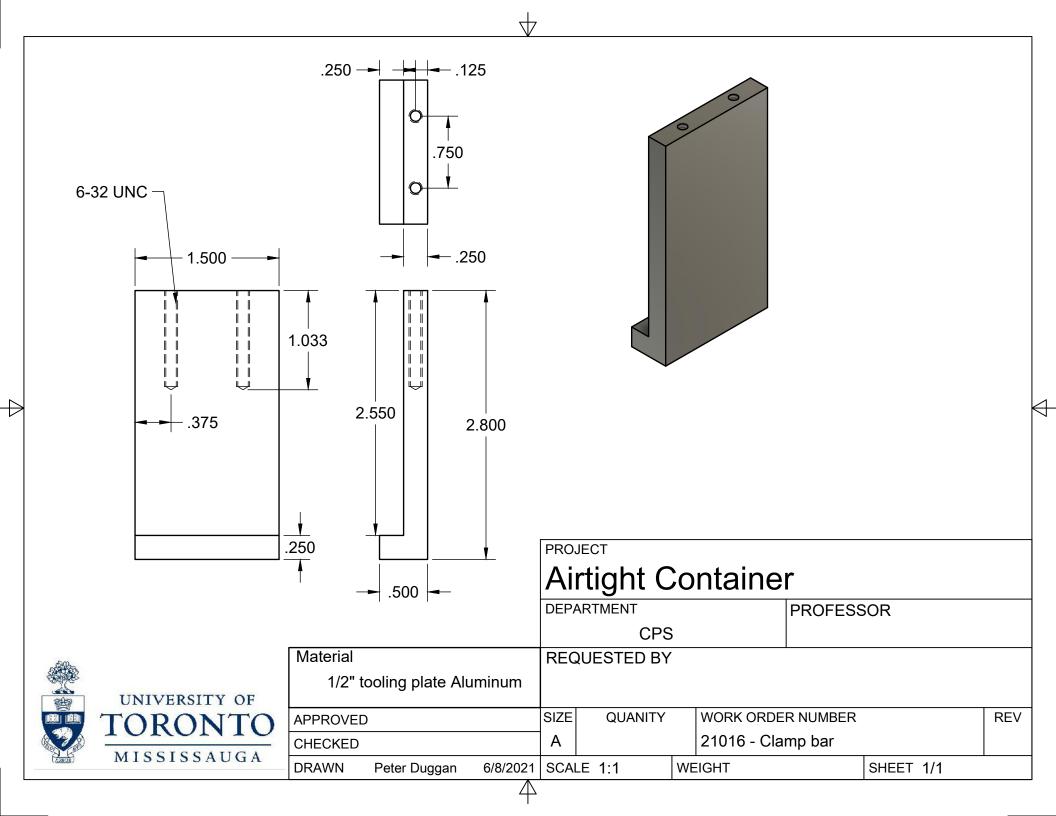

 Material Various
 REQUESTED BY

 APPROVED
 SIZE APPROVED
 QUANITY APPROVED
 WORK ORDER NUMBER
 REV

4

6/9/2022 SCALE 1:5

|      | PARTS LIST                       |                                     |                |  |  |  |  |  |
|------|----------------------------------|-------------------------------------|----------------|--|--|--|--|--|
| ITEM | QTY                              | PART NUMBER                         | MATERIAL       |  |  |  |  |  |
| 1    | 1                                | CONTAINER<br>ASSEMBLY_BASE          | ACRYLIC, CLEAR |  |  |  |  |  |
| 2    | 2                                | CONTAINER<br>ASSEMBLY_LONG<br>WALL  | ACRYLIC, CLEAR |  |  |  |  |  |
| 3    | 2                                | CONTAINER<br>ASSEMBLY_SMALL<br>WALL | ACRYLIC, CLEAR |  |  |  |  |  |
| 4    | 1                                | CONTAINER<br>ASSEMBLY_TOP           | ACRYLIC, CLEAR |  |  |  |  |  |
| 5    | 1                                | CONTAINER<br>ASSEMBLY_LID           | ACRYLIC, CLEAR |  |  |  |  |  |
| 6    | 2                                | CONTAINER<br>ASSEMBLY_LOCK<br>LIP   | ACRYLIC, CLEAR |  |  |  |  |  |
| 7    | 2                                | CONTAINER<br>ASSEMBLY_CLAMP<br>BAR  | ALUMINUM       |  |  |  |  |  |
| 8    | 1                                | FASTENERS                           | STEEL          |  |  |  |  |  |
| 9    | 1 CONTAINER ASSEMBLY_CLAMP PLATE |                                     | ALUMINUM       |  |  |  |  |  |

## Airtight Container

DEPARTMENT PROFESSOR
CPS

|          |              |          |      | 0. 0        | •  |           |          |           |     |
|----------|--------------|----------|------|-------------|----|-----------|----------|-----------|-----|
| Material |              |          | REC  | UESTED BY   | ,  |           |          |           |     |
| Vario    | us           |          |      |             |    |           |          |           |     |
| APPROVED | <u> </u>     |          | SIZE | QUANITY     |    | WORK ORDE | R NUMBER |           | REV |
|          | ,            |          |      | <b>Q</b> 07 |    |           |          |           |     |
| CHECKED  |              |          | Α    |             |    |           |          |           |     |
| DRAWN    | Peter Duggan | 6/9/2022 | SCAL | E 1:5       | WE | IGHT      |          | SHEET 1/1 |     |