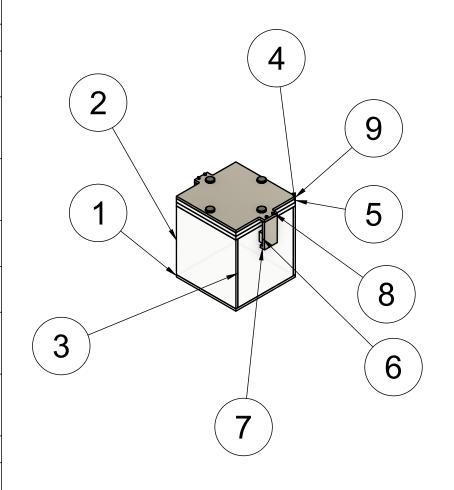

 Material Various
 REQUESTED BY

 APPROVED
 SIZE APPROVED
 QUANITY APPROVED
 WORK ORDER NUMBER
 REV

4

6/9/2022 SCALE 1:5

|      | PARTS LIST                       |                                     |                |  |  |  |  |  |
|------|----------------------------------|-------------------------------------|----------------|--|--|--|--|--|
| ITEM | QTY                              | PART NUMBER                         | MATERIAL       |  |  |  |  |  |
| 1    | 1                                | CONTAINER<br>ASSEMBLY_BASE          | ACRYLIC, CLEAR |  |  |  |  |  |
| 2    | 2                                | CONTAINER<br>ASSEMBLY_LONG<br>WALL  | ACRYLIC, CLEAR |  |  |  |  |  |
| 3    | 2                                | CONTAINER<br>ASSEMBLY_SMALL<br>WALL | ACRYLIC, CLEAR |  |  |  |  |  |
| 4    | 1                                | CONTAINER<br>ASSEMBLY_TOP           | ACRYLIC, CLEAR |  |  |  |  |  |
| 5    | 1                                | CONTAINER<br>ASSEMBLY_LID           | ACRYLIC, CLEAR |  |  |  |  |  |
| 6    | 2                                | CONTAINER<br>ASSEMBLY_LOCK<br>LIP   | ACRYLIC, CLEAR |  |  |  |  |  |
| 7    | 2                                | CONTAINER<br>ASSEMBLY_CLAMP<br>BAR  | ALUMINUM       |  |  |  |  |  |
| 8    | 1                                | FASTENERS                           | STEEL          |  |  |  |  |  |
| 9    | 1 CONTAINER ASSEMBLY_CLAMP PLATE |                                     | ALUMINUM       |  |  |  |  |  |