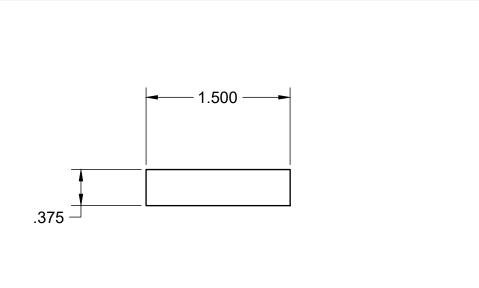

| PROJECT           |           |
|-------------------|-----------|
| Airtight Containe | r         |
| DEPARTMENT        | PROFESSOR |

**CPS** Material REQUESTED BY Clear Acrylic SIZE QUANITY WORK ORDER NUMBER REV **APPROVED** Α CHECKED DRAWN 6/14/2021 SCALE 1:1 WEIGHT SHEET 1/1 Peter Duggan